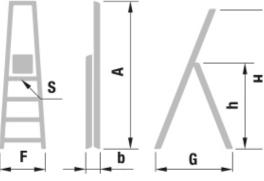

## > SPECIFICATIONS & DIMENSIONS

| CODE     | S  | h     | Α     | F     | G     | Н | b | WEIGHT | EAN           |
|----------|----|-------|-------|-------|-------|---|---|--------|---------------|
| 1236-004 | 4  | 1.00m | 1.67m | 0.53m | 0.99m |   |   | 8.0kg  | 5060169480223 |
| 1236-005 | 5  | 1.25m | 1.91m | 0.56m | 1.16m |   |   | 9.0kg  | 5060169480230 |
| 1236-006 | 6  | 1.50m | 2.14m | 0.59m | 1.34m |   |   | 10.0kg | 5060169480247 |
| 1236-008 | 8  | 2.00m | 2.65m | 0.66m | 1.68m |   |   | 13.0kg | 5060169480261 |
| 1236-010 | 10 | 2.50m | 3.15m | 0.72m | 2.02m |   |   | 17.0kg | 5060169480285 |

Number of treads includes the top platform

The Summit Ladders™ range is designed and built for the heavy duty trade or commercial user. Backed by our quality 3 year warranty, Summit Ladders™ is a no-nonsense product range that will stand the test of time.