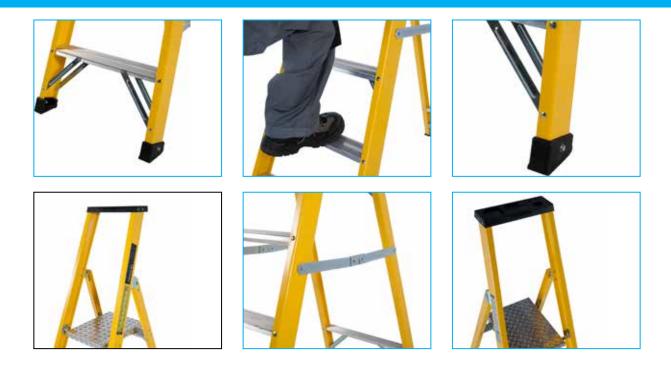

## > Fibreglass Platform Step Ladder

The Platform Steps have a reinforced aluminium checker plate platform and aluminium anti slip treads. Both versions are tough no nonsense steps with super-strong C-section insulated stiles. The top caps have an integrated tool holder for added convenience and the aluminium hinged locking stays provide extra rigidity.

- **⊘** Insulated to 25,000 Volts
- **Output** Deep serrated aluminium treads
- **O** Hinged metal locking stays
- **Or Reinforced checker plate** platform (Platform Step only)
- **⊘** Large anti-slip rubber feet