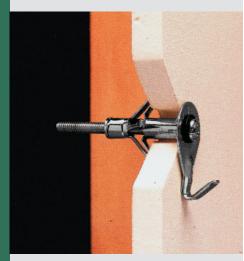

# Spit Hollow Wall Anchor Pre-assembled Cavity Fixing

Pre-assembled cavity fixing. Locks into the base material allowing removal and refit of fixture with demountable screw.

## **Applications**

- Bathroom fixtures
- Kitchen fixtures
- Shelving brackets
- Ceiling fixtures