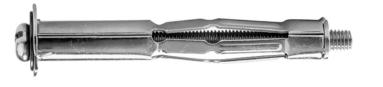

# **Features and Advantages**

- Flush finish low profile head
- Large flange Prevents pull into base material
- Anti-rotation barbs Prevent the anchor from spinning in the hole
- 5 expansion legs Give full support (M5 and M6)

#### Material

Pressed steel body - Zinc plated 5µm Machined screw - Zinc plated 5µm

170