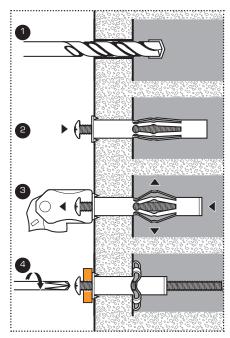

# **Technical Specification**

Anchor for hollow base materials. For correct setting use the setting tool to ensure that the legs collapse fully, to spread the load over a wide area.

| Hollow Wall Anchor Setting Tool                                                                                |          |                                 |            |  |  |  |
|----------------------------------------------------------------------------------------------------------------|----------|---------------------------------|------------|--|--|--|
|                                                                                                                | Eurocode | Description                     | Box<br>Qty |  |  |  |
|                                                                                                                | 318600   | Hollow Wall Anchor Setting Tool | 1          |  |  |  |
| and a second |          |                                 |            |  |  |  |