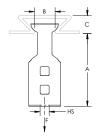

## GTD Dovetail Deck Hanger – M10GTD1722 (160370)

- Supports rod from decking
- Installs between channels

| Part Number                 | M10GTD1722    |
|-----------------------------|---------------|
| Article Number              | 160370        |
| Material                    | Spring Steel  |
| Finish                      | CADDY® ARMOUR |
| Hole Size (HS)              | M10           |
| Hole Type                   | Threaded      |
| А                           | 55 mm         |
| В                           | 17 – 22 mm    |
| С                           | 16 mm Min     |
| Static Load (F)             | 900 N         |
| Standard Packaging Quantity | 100 pc        |
| UPC                         | 78285652564   |
| EAN-13                      | 8711893603743 |