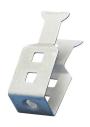

## GTD Dovetail Deck Hanger – M10GTD1722 (160370)

- Supports rod from decking
- Installs between channels

| Part Number                 | M10GTD1722    |
|-----------------------------|---------------|
| Article Number              | 160370        |
| Material                    | Spring Steel  |
| Finish                      | CADDY® ARMOUR |
| Hole Size (HS)              | M10           |
| Hole Type                   | Threaded      |
| А                           | 55 mm         |
| В                           | 17 – 22 mm    |
| С                           | 16 mm Min     |
| Static Load (F)             | 900 N         |
| Standard Packaging Quantity | 100 pc        |
| UPC                         | 78285652564   |
| EAN-13                      | 8711893603743 |